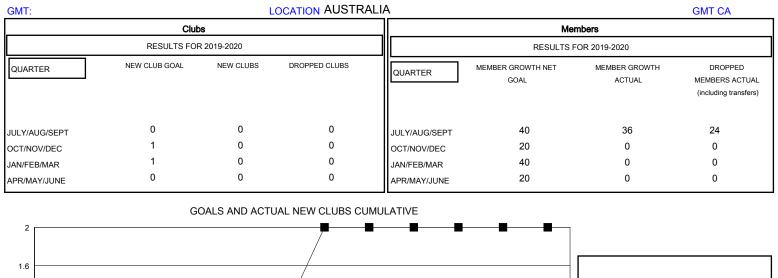

## District 201V3

Results as of: 9/30/2019

| DROPPED CLUBS: 0 |         | 14 CLUBS OF 63 ADDED 1 OR MORE<br>NEW MEMBERS | GENDER DISTRIBUTION<br>MALE 857 (70.13%) |              |     |
|------------------|---------|-----------------------------------------------|------------------------------------------|--------------|-----|
| DROPPED MEMBERS  |         |                                               | FEMALE                                   | 365 (29.87%) |     |
| DECEASED         | 3       | CLICK HERE FOR CUMULATIVE<br>MEMBERSHIP DATA  | TOTAL FAMILY UNIT MEMBERS                |              | 188 |
| CLUB CANCELLED   | 0<br>21 |                                               | FAMILY MEMBERS PAYING HALF<br>DUES       |              | 95  |
| TOTAL 2          | 24      |                                               |                                          |              |     |