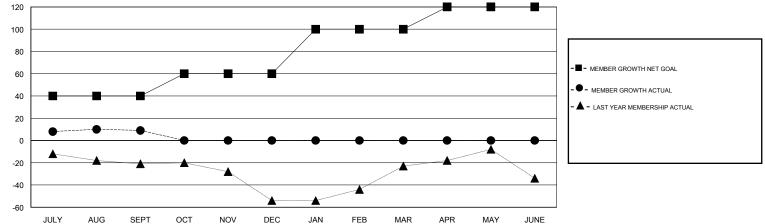

## District 201V3

Results as of: 9/30/2019

| DROPPED CLUBS: 0 |         | 14 CLUBS OF 63 ADDED 1 OR MORE<br>NEW MEMBERS | GENDER DISTRIBUTION<br>MALE 857 (70.13%) |              |     |
|------------------|---------|-----------------------------------------------|------------------------------------------|--------------|-----|
| DROPPED MEMBERS  |         |                                               | FEMALE                                   | 365 (29.87%) |     |
| DECEASED         | 3       | CLICK HERE FOR CUMULATIVE<br>MEMBERSHIP DATA  | TOTAL FAMILY UNIT MEMBERS                |              | 188 |
| CLUB CANCELLED   | 0<br>21 |                                               | FAMILY MEMBERS PAYING HALF<br>DUES       |              | 95  |
| TOTAL 2          | 24      |                                               |                                          |              |     |