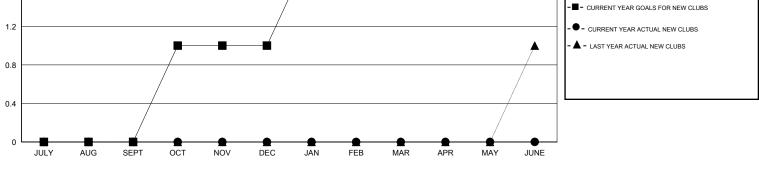

## District 201V3

Results as of: 9/30/2019

| DROPPED CLUBS: 0 |         | 14 CLUBS OF 63 ADDED 1 OR MORE<br>NEW MEMBERS | GENDER DISTRIBUTION<br>MALE 857 (70.13%) |              |     |
|------------------|---------|-----------------------------------------------|------------------------------------------|--------------|-----|
| DROPPED MEMBERS  |         |                                               | FEMALE                                   | 365 (29.87%) |     |
| DECEASED         | 3       | CLICK HERE FOR CUMULATIVE<br>MEMBERSHIP DATA  | TOTAL FAMILY UNIT MEMBERS                |              | 188 |
| CLUB CANCELLED   | 0<br>21 |                                               | FAMILY MEMBERS PAYING HALF<br>DUES       |              | 95  |
| TOTAL 2          | 24      |                                               |                                          |              |     |